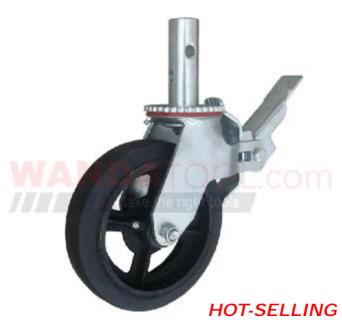

# 8 Inch Scaffolding Caster - Heavy Duty Caster with Moldon Rubber Wheel - Total Lock Brake- 300kg Capacity

PART NO. **SCAFA-200050R-12** 

SKU 6920000870

Formed rig is stronger than welded design!

#### DESCRIPTION

SCAFA series 8-inch Scaffolding caster with mold-on rubber on cast iron core wheel, Solid stem standard scaffold caster are equipped with total lock brakes. This is a standard scaffold caster specially designed for the standing and short-distance movement of construction scaffolding equipment. 440-1100lbs load capacity per caster, features an easy to engage total locks that locks both wheel and swivel and allow easy locking and repositioning. SCAFA series scaffold caster has the characteristics of scientific design, convenient operation and safe use.

#### FEATURES

- Pressed steel double ball raceway swivel. King bolt and nut construction for added strength. Sealed swivel section available, Keeps out debris.
- The housing is made of high-quality pressed steel and double-sided welding to upper raceway way, which can withstand high load environment.
- Features an easy to engage total locks that locks both wheel and swivel and allow easy locking and repositioning.
- Mold-on rubber on cast iron core wheel. Roller bearing with drilled hardened steel spanner bushing