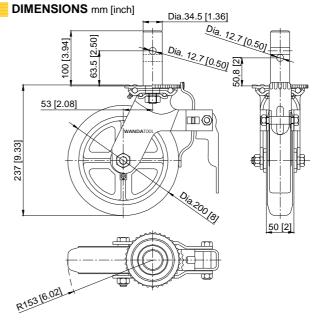

#### TECHNICAL DATA

| TECHNICAL          | °C / mm / kg                          | °F / inch / lbs |  |
|--------------------|---------------------------------------|-----------------|--|
| Wheel Diameter (D) | 200mm 8 inch                          |                 |  |
| Width of Tread (W) | 50mm                                  | 2 inch          |  |
| Wheel Type         | Moldon rubber on cast iron core wheel |                 |  |
| Hardness of Tread  | 85 +/-5 Shore A                       |                 |  |
| Wheel Bearing      | Straight roller bearing               |                 |  |
| Caster Brake       | Total lock brake                      |                 |  |
| Fitting Type       | Solid round stem                      |                 |  |
| Solid Stem O.D.    | 34.5mm                                | 1.36mm          |  |
| Stem Length        | 100mm                                 | 3.94inch        |  |
| Hole Spacing (L1)  | 63.5mm                                | 2.5inch         |  |
| Hole diameter (P1) | 12.7mm                                | 0.5inch         |  |
| Hole Spacing (L2)  | 50.8mm                                | 2inch           |  |
| Hole diameter (P2) | 12.7mm                                | 0.5inch         |  |
| Swivel Offset      | 53mm                                  | 2.08inch        |  |
| Swivel Radius      | 153mm                                 | 6.02inch        |  |
| Load Height (H)    | 237mm                                 | 9.33inch        |  |
| Load Capacity      | 300kg                                 | 660lbs          |  |
| Caster Weight      | 5.3kg                                 | 11.7lbs         |  |
| Packing            | CTN SIZE: 60x21.5x17 cm<br>4PCS/CTN   |                 |  |
| Remark             |                                       |                 |  |